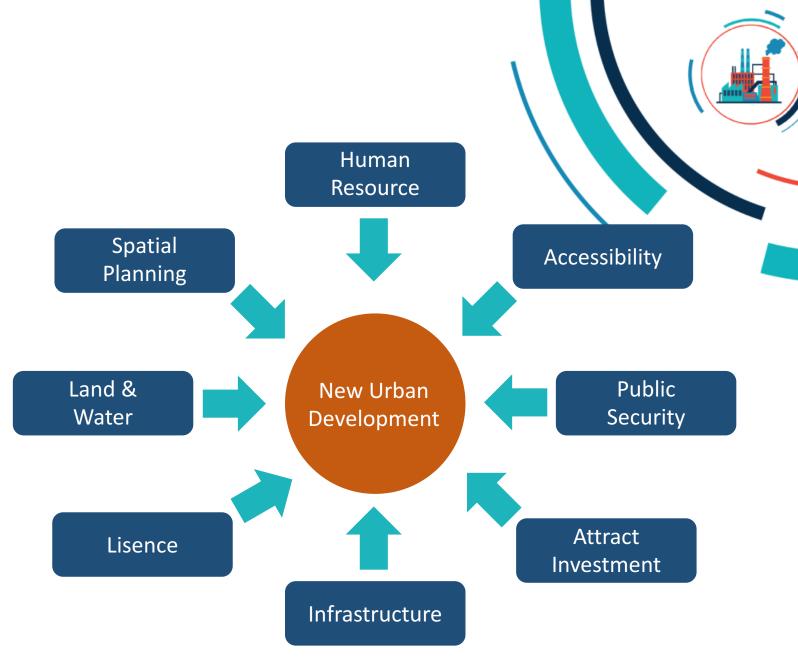

### **Key Factor**

DREAM

**MASTERPLAN** 

**REGULATION** 

FINANCIAL PLAN

Area

Density

If the population capacity of Java Island is planned to **300 million people**, the density is only 2300 person per Sq km