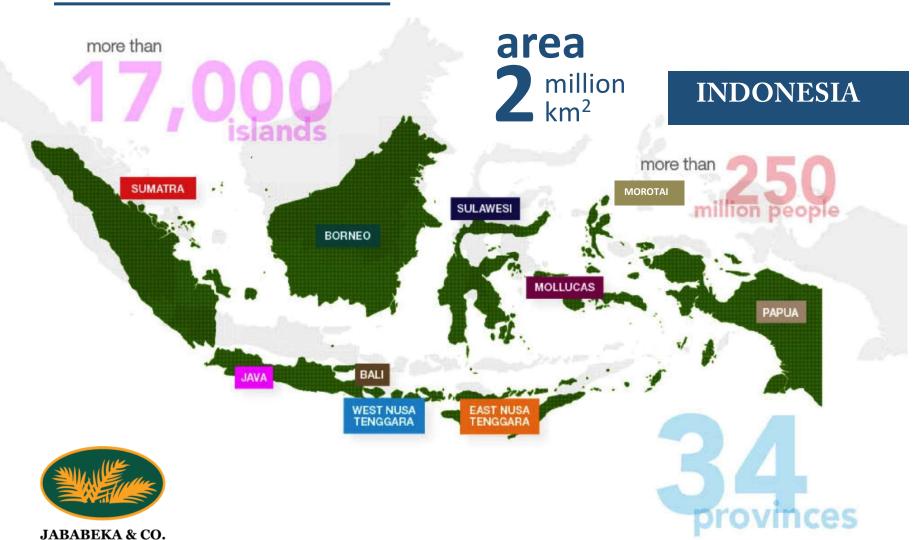

### **Key Factor**

DREAM

**MASTERPLAN** 

**REGULATION** 

FINANCIAL PLAN

Area

Density

If the population capacity of Java Island is planned to **300 million people**, the density is only 2300 person per Sq km

Java Island

**129,700** sq km

Population 160 Million people