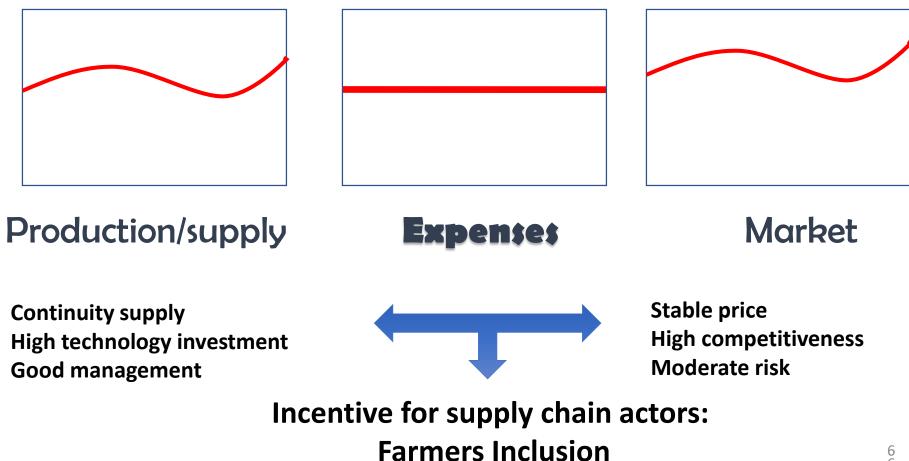

owth

Jakarta, 9-10 August 2017





THE FUTURE OF SMALLHOLDERS

# FARMERS:

VALUE CO-CREATION AS AN INTERVENTION TO EMPOWER AGRICULTURAL CHAIN ACTORS



Kementerian PPN/ Bappenas





## **The Future of Smallholders Farmers:**

Value co-creation as an intervention to empower agricultural chain actors

Tomy Perdana Indonesia Development Forum 2017 in Jakarta

Research collaboration between AGRILOGICS Faculty of Agriculture, Universitas Padjadjaran, and Systems Engineering Section, Technology Policy and Management, TU-Delft

### Indonesian Small Farmers. . . .



Small & Scattered



Lacks Technology Knowhow



Lacks Capital



Powerless

### Problems of The Traditional Supply Chains



Dis-incentive for supply chain actors : Farmers exclusion

### ...transform to structured supply chains



### Model : Inclusive Agricultural Supply Chains Development



### Method: A series of workshops design for value co-creation



Taken from proposal Go/No Go meeting Kusnandar "empowering horticultural chain actors in Indonesia: case of West Java", Systems Engineering Section, Technology Policy and Management, TU-Delft, Netherlands.

### Monitoring



## Multi case studies



Farmer group at Pangalengan

• Understanding problems and needs



#### **Generating ideas**









#### RANGKUMAN Kelompok 3

#### Implementasi SOP

- n Dalam hal paningkatah pongetahuan mengenai SOP, perly dilak bitannya pelatihan dan pombahatan nutin I been speak mengener SOP dari wasing making batadilar
- ef Dahn hat preempin Sof artic maningkatton bonitmen beien melatranoton for eacht dagen con men bot downe