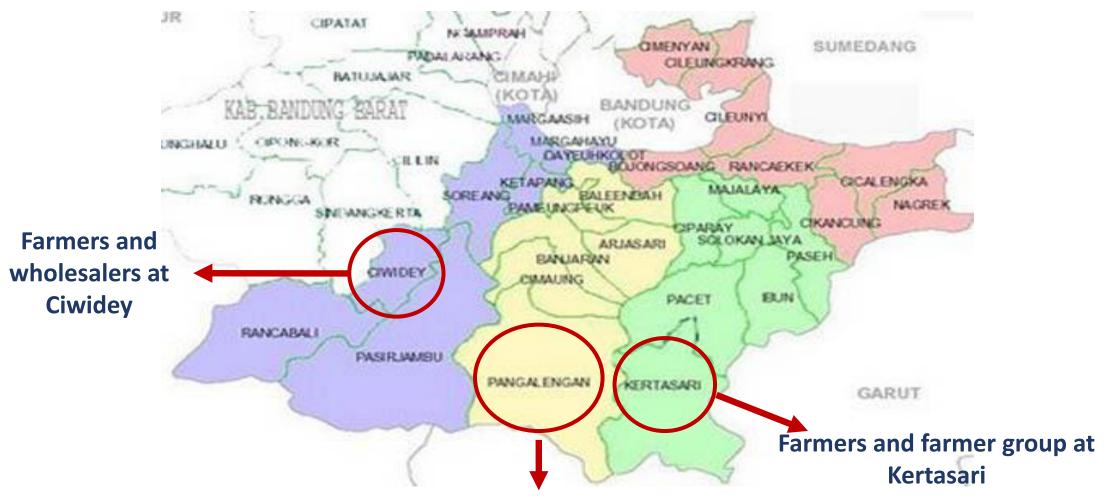

## Multi case studies

Farmer group at Pangalengan

• Understanding problems and needs