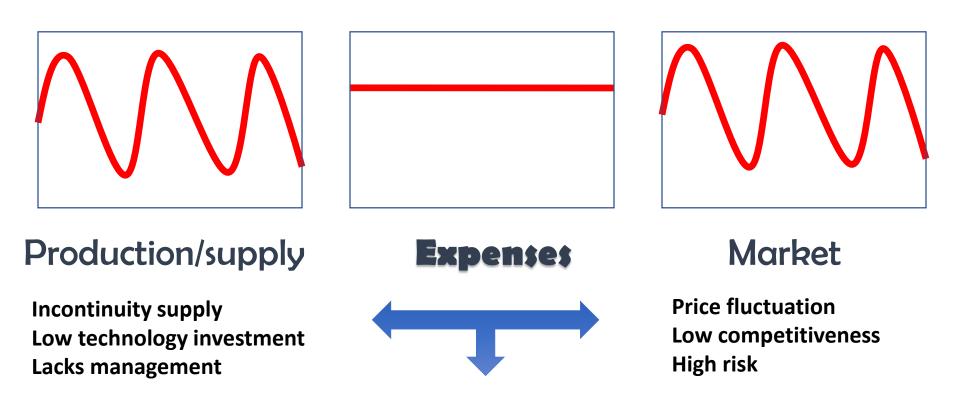

### Problems of The Traditional Supply Chains

Dis-incentive for supply chain actors : Farmers exclusion