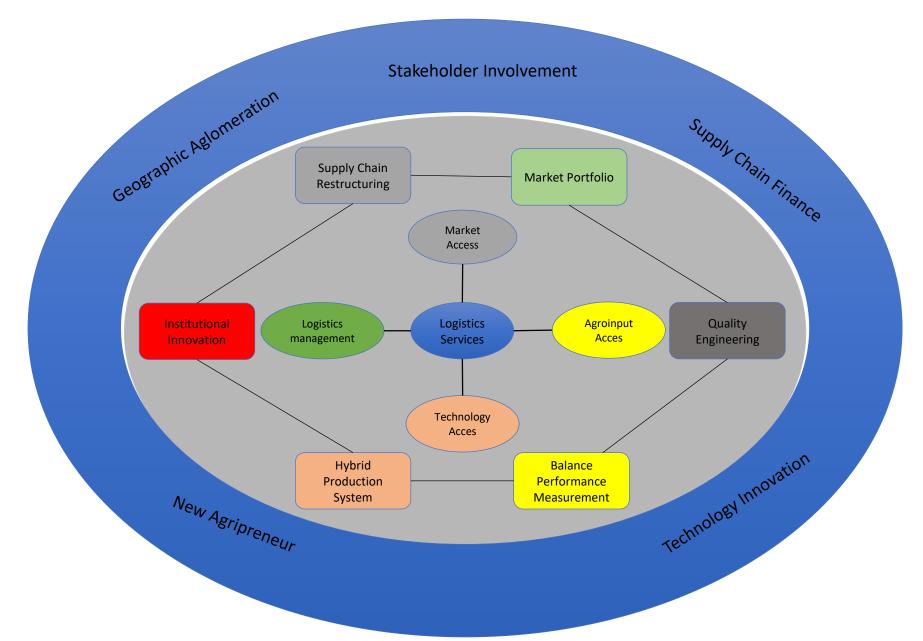

# FARMERS:

VALUE CO-CREATION AS AN INTERVENTION TO EMPOWER AGRICULTURAL CHAIN ACTORS



Kementerian PPN/ Bappenas





## **The Future of Smallholders Farmers:**

Value co-creation as an intervention to empower agricultural chain actors

Tomy Perdana Indonesia Development Forum 2017 in Jakarta

Research collaboration between AGRILOGICS Faculty of Agriculture, Universitas Padjadjaran, and Systems Engineering Section, Technology Policy and Management, TU-Delft

### Indonesian Small Farmers. . . .



Small & Scattered



Lacks Technology Knowhow



Lacks Capital



Powerless

### Problems of The Traditional Supply Chains



Dis-incentive for supply chain actors : Farmers exclusion

### ...transform to structured supply chains



### Model : Inclusive Agricultural Supply Chains Development



### Method: A series of workshops design for value co-creation



Taken from proposal Go/No Go meeting Kusnandar "empowering horticultural chain actors in Indonesia: case of West Java", Systems Engineering Section, Technology Policy and Management, TU-Delft, Netherlands.

### Monitoring



## Multi case studies



Farmer group at Pangalengan

• Understanding problems and needs



#### **Generating ideas**









#### RANGKUMAN Kelompok 3

#### Implementasi SOP

- n Dalam hal paningkatah pongetahuan mengenai SOP, perly dilak bitannya pelatihan dan pombahatan nutin I been speak mengener SOP dari wasing making batadilar
- ef Dahn hat preempin Sof artic maningkatton bonitmen beien melatranoton for eacht dagen con men bot downes downe tunke have duri stat har sorts prelatutes predouter tobe