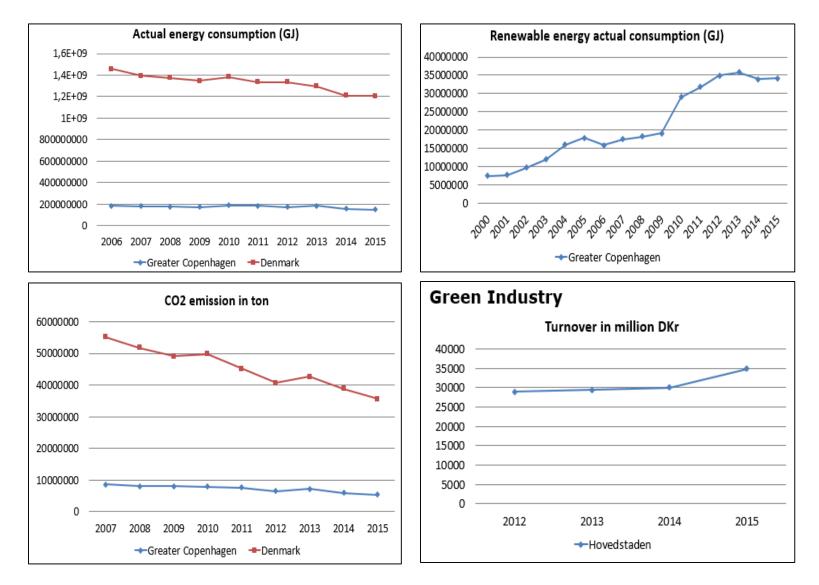

#### **Successful Low-Carbon parameters**

Example from Low Carbon case in Greater Copenhagen, Denmark

Vienna, 29 March 2017

#### **Successful Low-Carbon parameters**

Example from Low Carbon case in Greater Copenhagen, Denmark