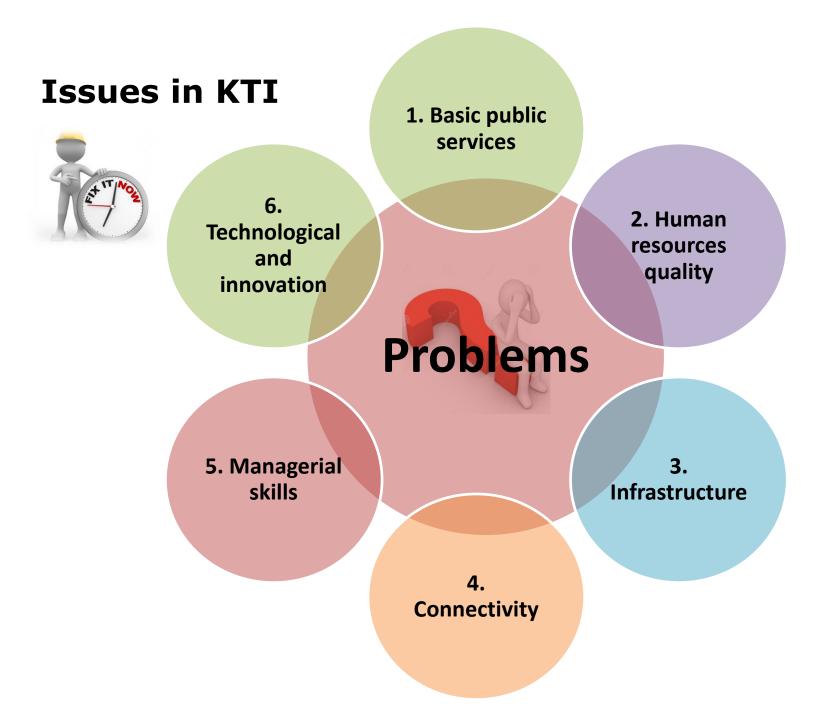

#### **KTI's Profile**

- □ 17 provinces
- Rural, semi-rural and few cities are in transition to modern city
- 1 city in KTI is a Low-Carbon town model in Indonesia