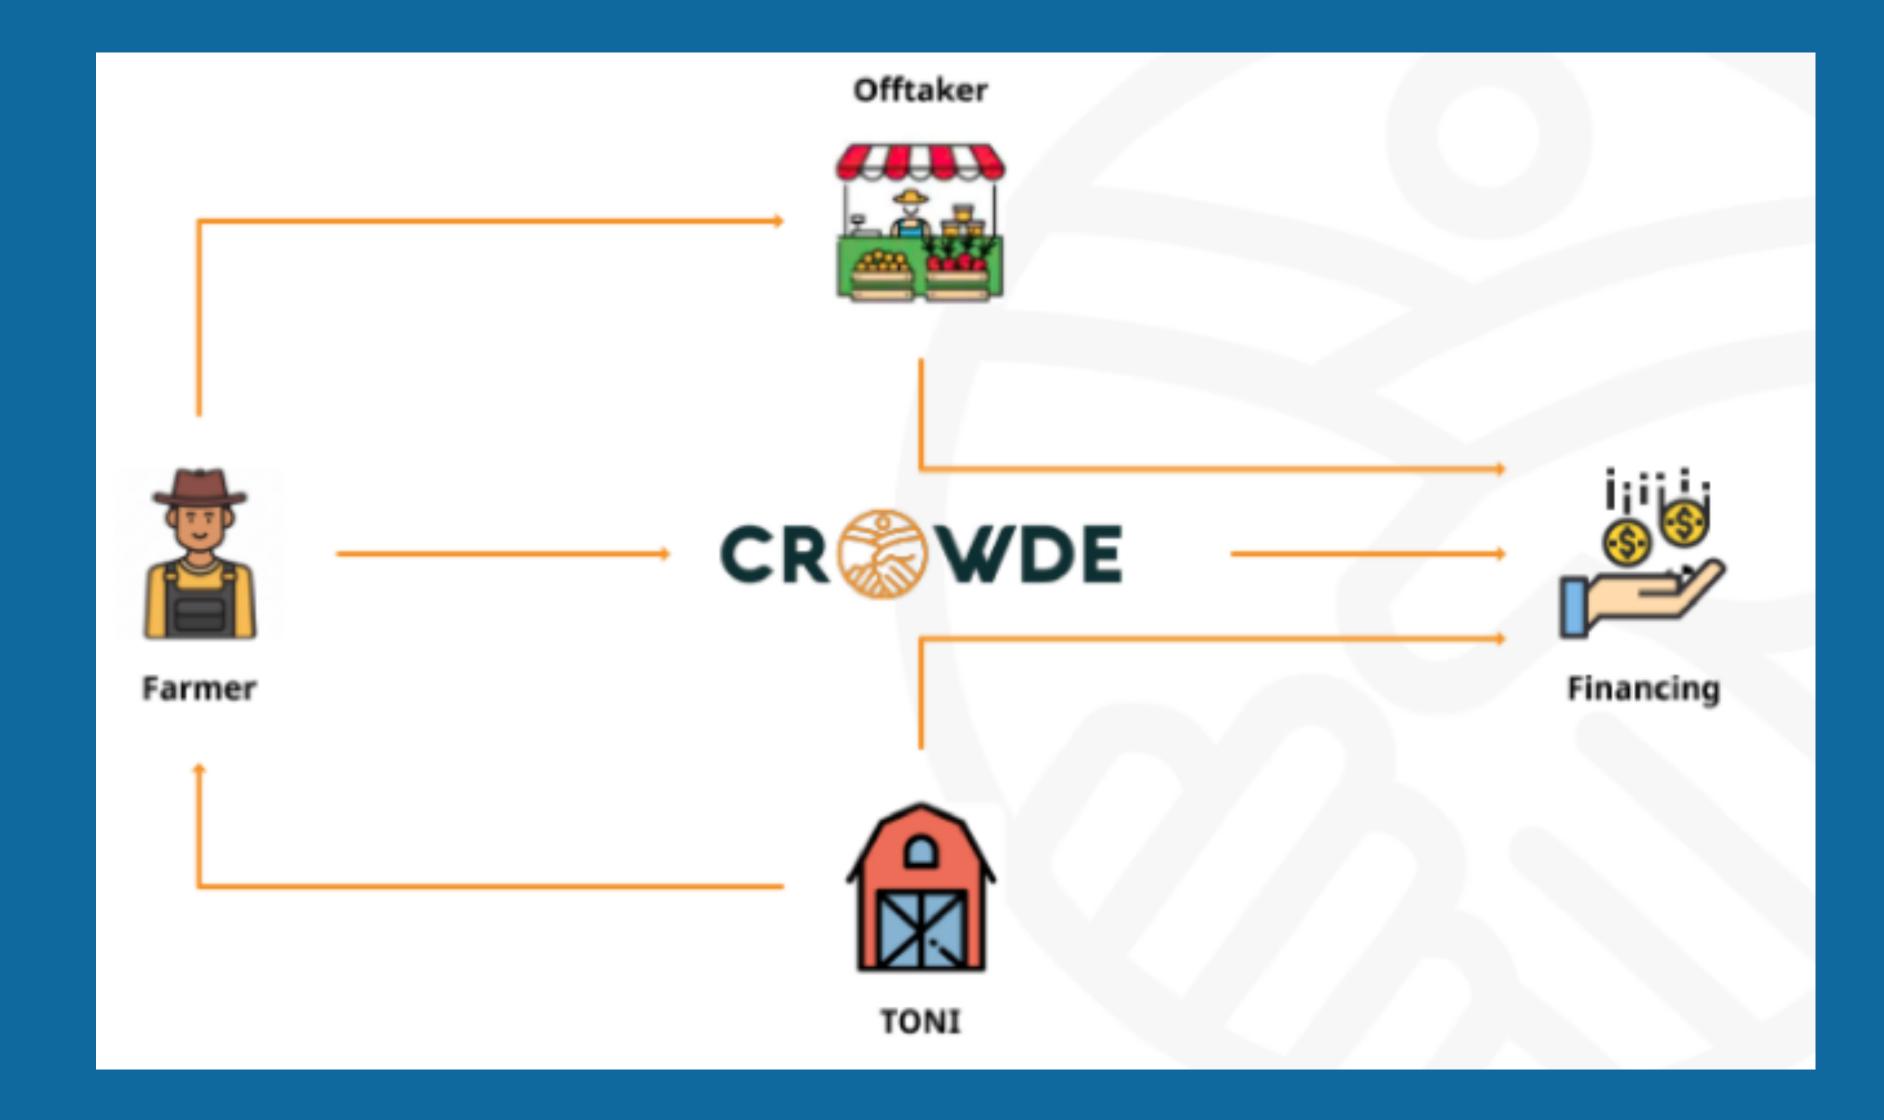

### YOHANES SUGIHTONONUGROHO



- O Little to no access to helpful information.
- O Limited alternative non-bank financing system.
- O Non supporting ecosystem for small-holder farmers.

# We agree that the market size and opportunity is **huge**.

Agriculture sector is a \$450B industry, still operating with conventional model

40 Mil

Worker in Agri Chain

**78%** 

are Unbankable

41%

of Total Labor Force

\$1500 - \$5000

Avg Loan / Borrower

**13.5%** 

Contribution to GDP



#### OUR VISION

#### Revolutionizing Indonesian Farmers

OUR MISSION



EMPOWERING farmers to be AGROPRENEUR



Creating an EFFICIENT AGRICULTURE ECOSYSTEM



Be the TRUSTED CROWD-LENDING PLATFORM with the spirit of MUTUAL COOPERATION

### HOW CROWDE HELPS FARMERS



# OURDREAM