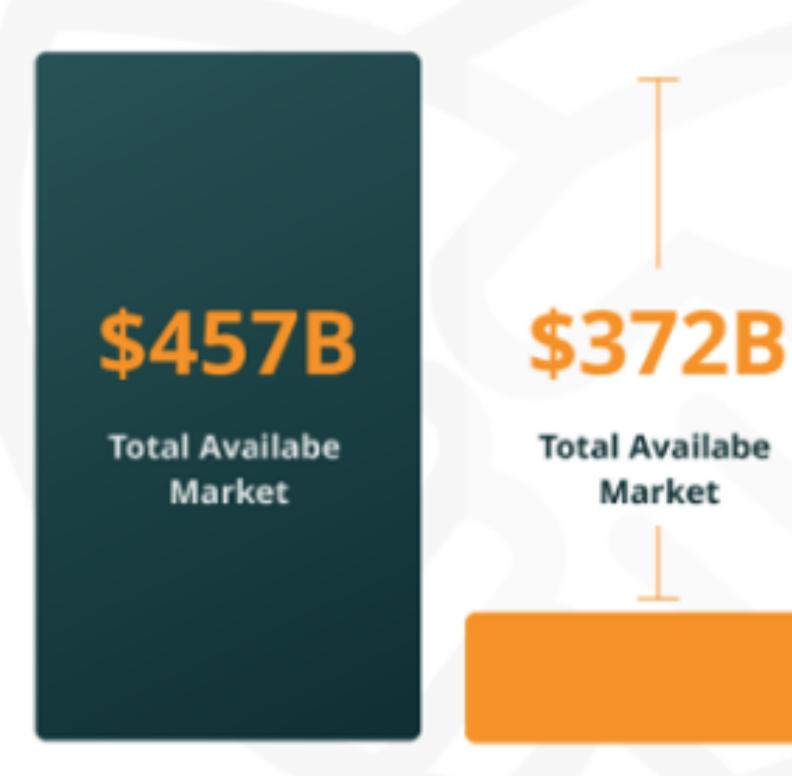

# We agree that the market size and opportunity is **huge**.

Agriculture sector is a \$450B industry, still operating with conventional model

40 Mil

Worker in Agri Chain

**78%** 

are Unbankable

41%

of Total Labor Force

\$1500 - \$5000

Avg Loan / Borrower

**13.5%** 

Contribution to GDP