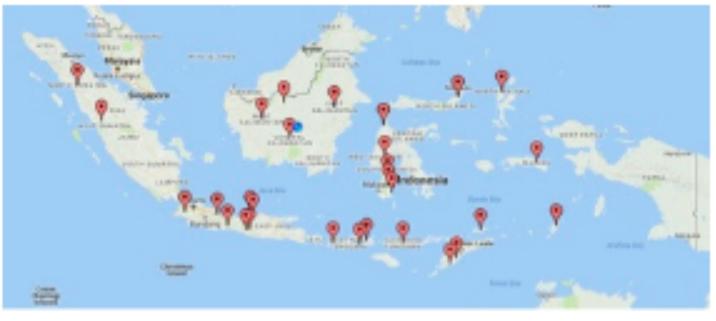

Source: Pattiro.org

15%

of the world population are PWDs

Sulawesi

The highest PWDs population in Indonesia

10 M

PWDs in Indonesia

30%

only of PWDs in working age are employed