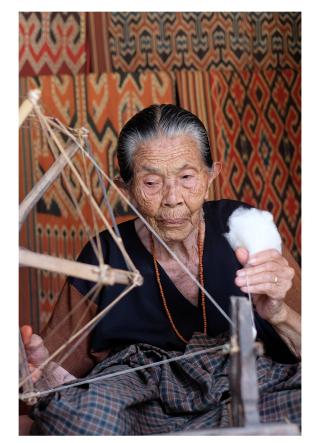

### **Business Overview**

Tenoon is an Indonesian **social enterprise** that produces goods from woven fabrics. They are purchased directly from local weavers through a fair trade approach and employs persons with disabilities to help them in manufacturing.

#### **Fair-Trade Approach**

- Empowering local weavers through regular orders of their woven fabrics
- Payment in Fair Price