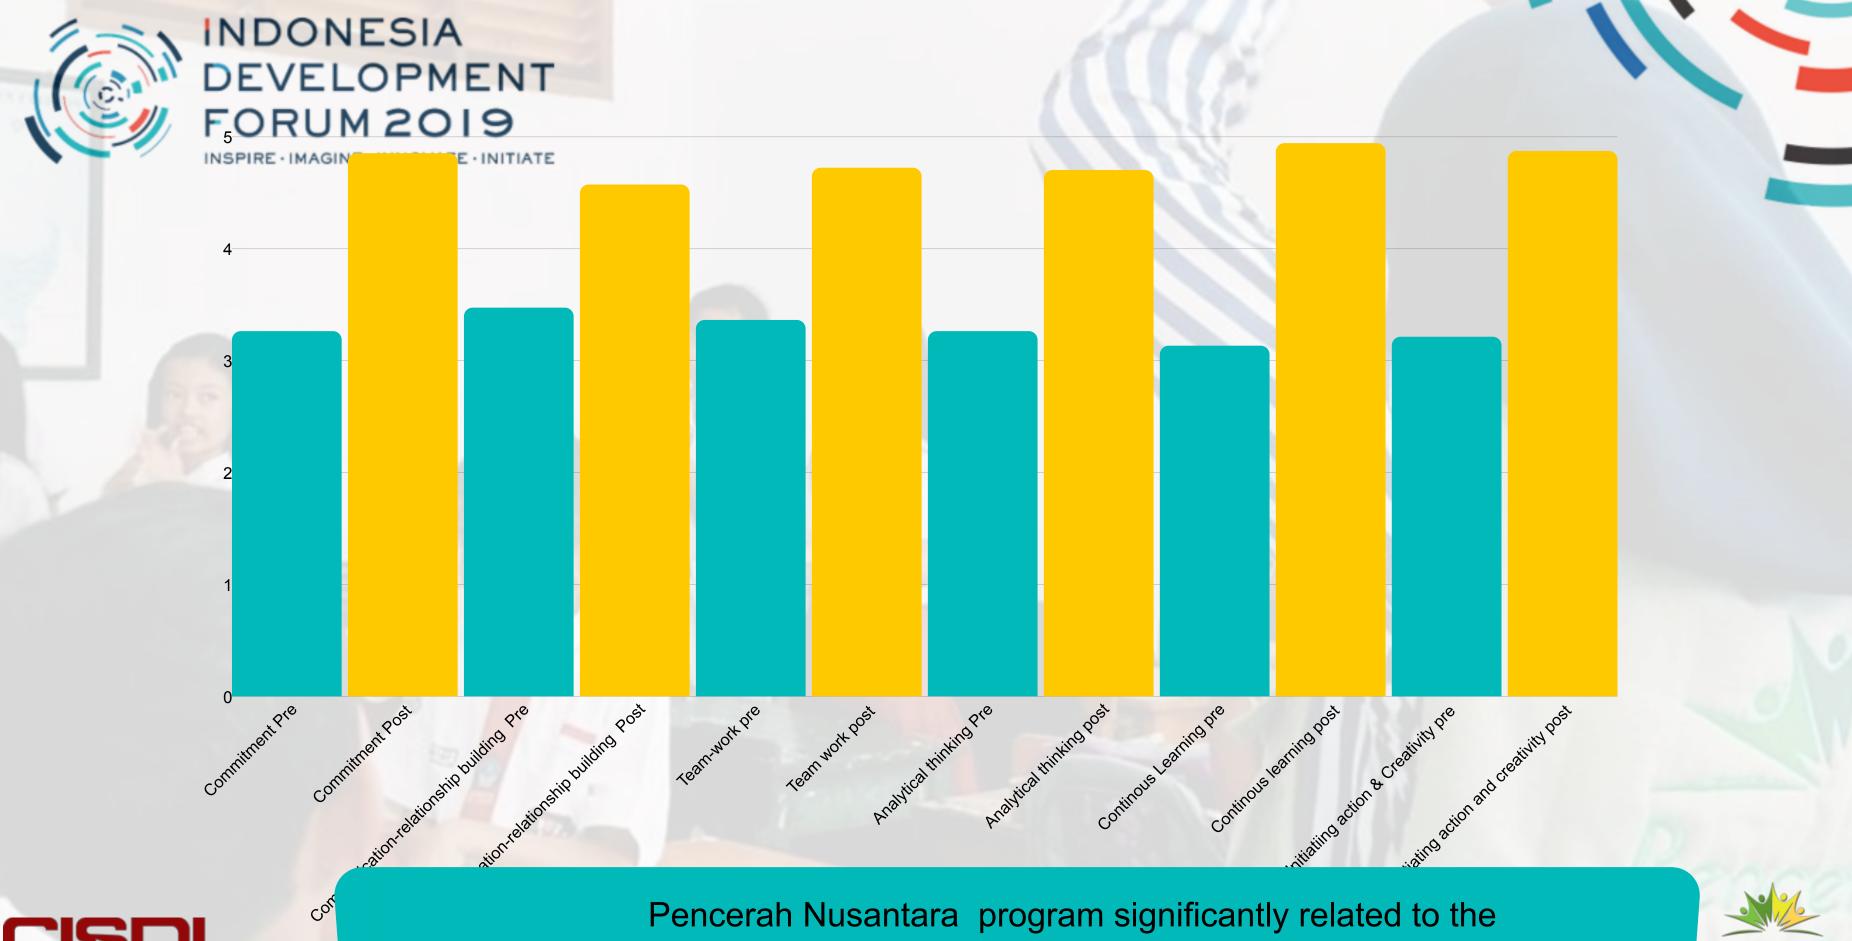

## Employability

- Data on employability before and after completing Pencerah Nusantara program was obtained from the expert panel and the supervisor team
- Employability before PN measured on February 2017. Data after PN measured on March 2017

improvement on all of eight employability (p=0.00).