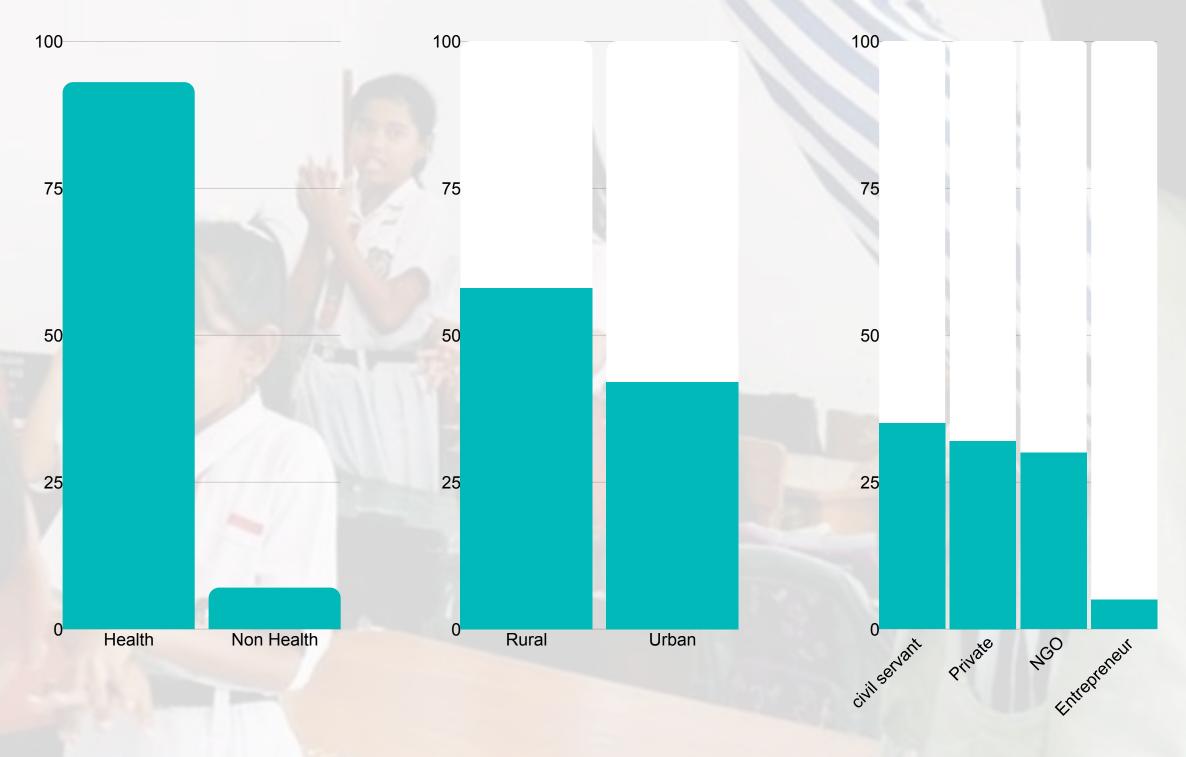

\_\_\_\_umber of sample : 47

#### Post Program Carrer

- A self-administered online questionnaire 6 month after completing the progra
- The measured variables are: Job fields, job location, and job type.
   Career after program was analyzed using descriptive statistics.

improvement on all of eight employability (p=0.00).