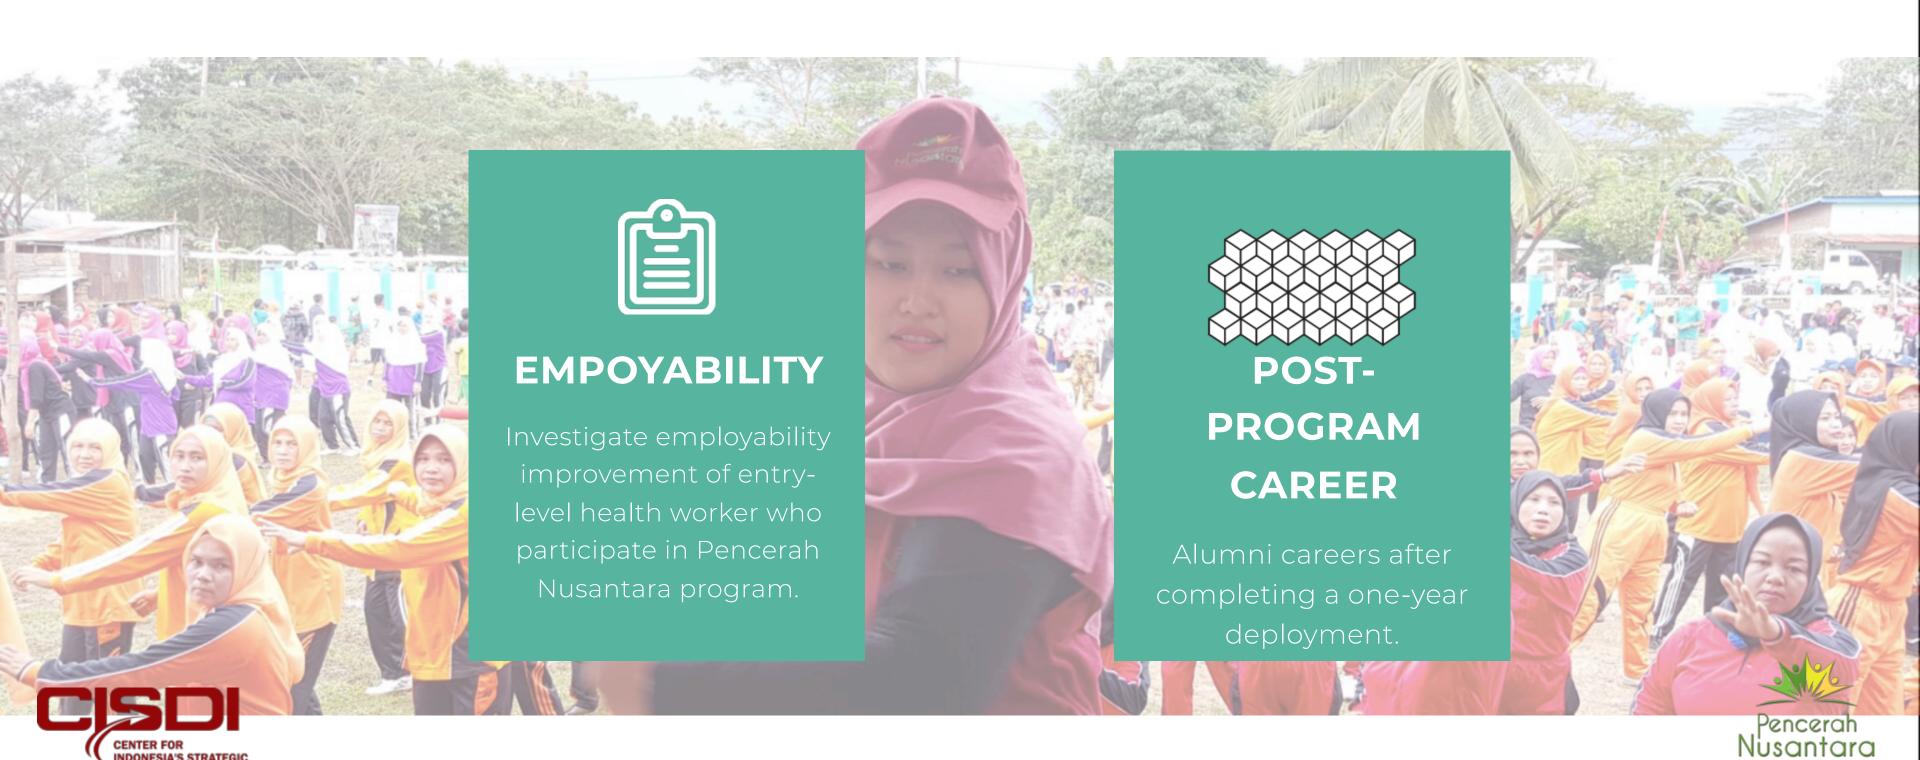

## AIM

## Employability

- Data on employability before and after completing Pencerah Nusantara program was obtained from the expert panel and the supervisor team
- Employability before PN measured on February 2017. Data after PN measured on March 2017

#### Post Program Carrer

- A self-administered online questionnaire 6 month after completing the progra
- The measured variables are: Job fields, job location, and job type.
   Career after program was analyzed using descriptive statistics.