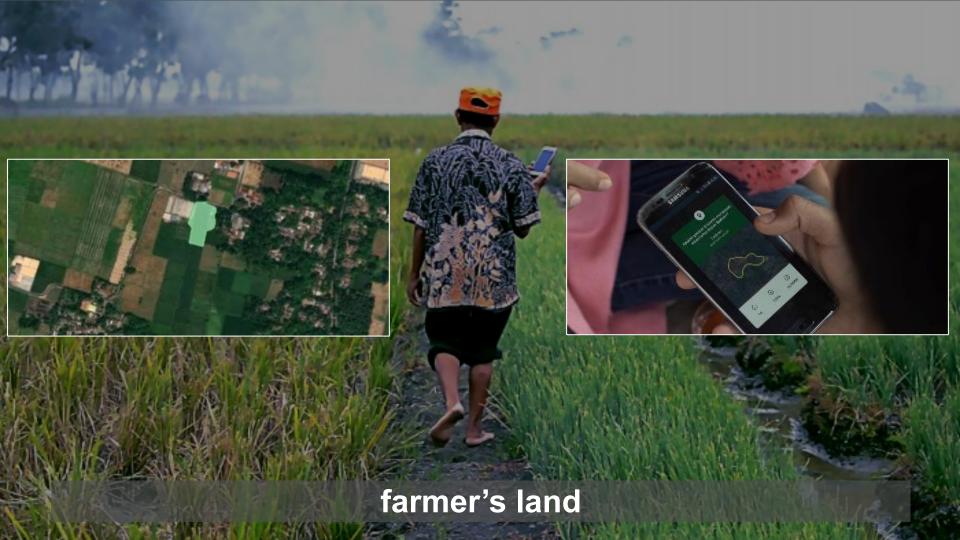

#### the collected historical ground data from the farmers and loT devices can be used to train machine learning to read and recognize satellite images

### CURRENT USE CASE FOR SATELLITE IMAGERY

SATELLITE DATA FARMER'S PROFILE

LAND TAGGING

CULTIVATION DATA

TRANSACTIONA L DATA

HARA APPLICATION SUITES

DATA VERIFICATION FRAUD DETECTION

FARMER'S INCOME CREDIT WORTHINESS