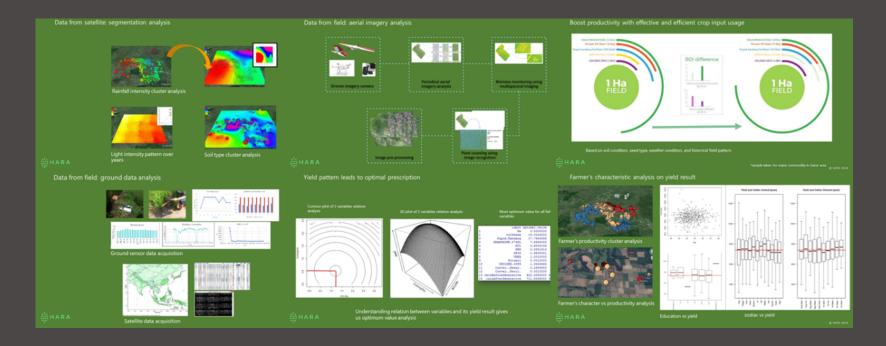

#### the collected historical ground data from the farmers and loT devices can be used to train machine learning to read and recognize satellite images

### CURRENT USE CASE FOR SATELLITE IMAGERY

SATELLITE DATA FARMER'S PROFILE

LAND TAGGING

CULTIVATION DATA

TRANSACTIONA L DATA

HARA APPLICATION SUITES

DATA VERIFICATION FRAUD DETECTION

FARMER'S INCOME CREDIT WORTHINESS

CROP RISK CROP INSURANCE

CROP MONITORING
CREDIT
REPAYMENT

## once we have enough historical data we can improve productivity further by applying precision agriculture