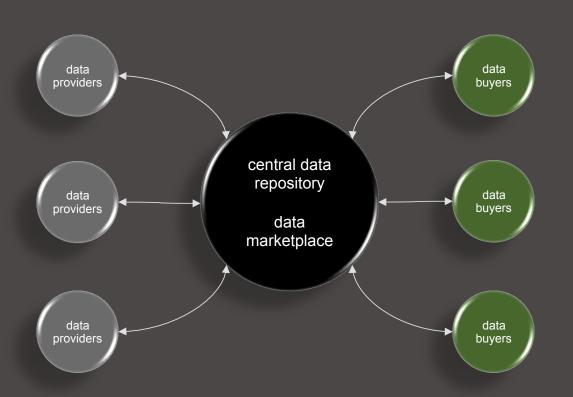

## FOUNDATION TO BUILD DATA DRIVEN AGRICULTURE ECOSYSTEM

**MARKETPLACE** 

DATA PLATFORM/FIELD AGENT EMPOWERMENT