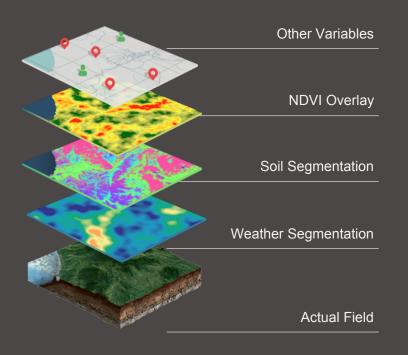

#### the collected historical ground data from the farmers and loT devices can be used to train machine learning to read and recognize satellite images

### CURRENT USE CASE FOR SATELLITE IMAGERY

SATELLITE DATA FARMER'S PROFILE

LAND TAGGING

CULTIVATION DATA

TRANSACTIONA L DATA

HARA APPLICATION SUITES

DATA VERIFICATION FRAUD DETECTION

FARMER'S INCOME CREDIT WORTHINESS