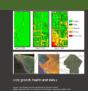

## once we have enough historical data we can improve productivity further by applying precision agriculture