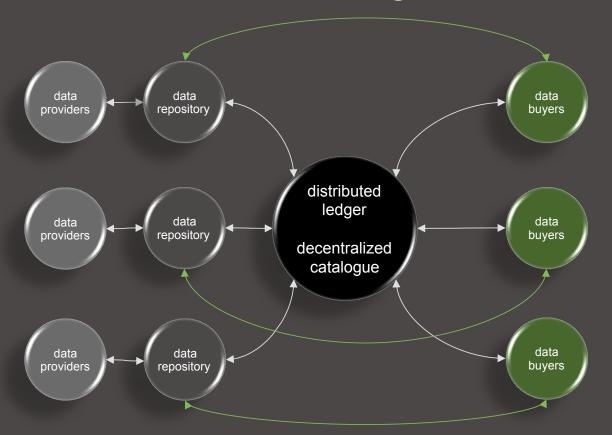

#### trust problems with traditional data exchange

trust?
transparency?
data ownership/privacy?
data integrity?
data security?

#### decentralized data exchange solve most of the problems

trusted
transparent
guaranteed integrity
(immutability/traceability)

secure data ownership/ privacy issues (smart contract)