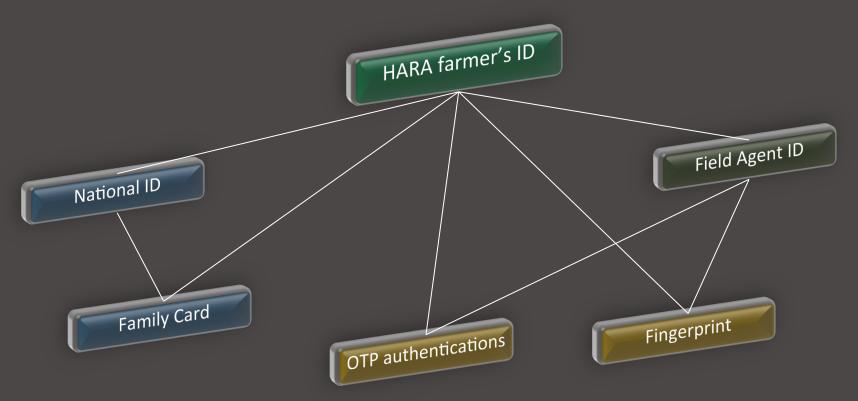

## every links to legal documents, every peer verifications, electronic authentications are recorded as blockchain transactions

OPEN NEW
ACCESIBILITY
AND
POSSIBILITIES
FOR FARMERS