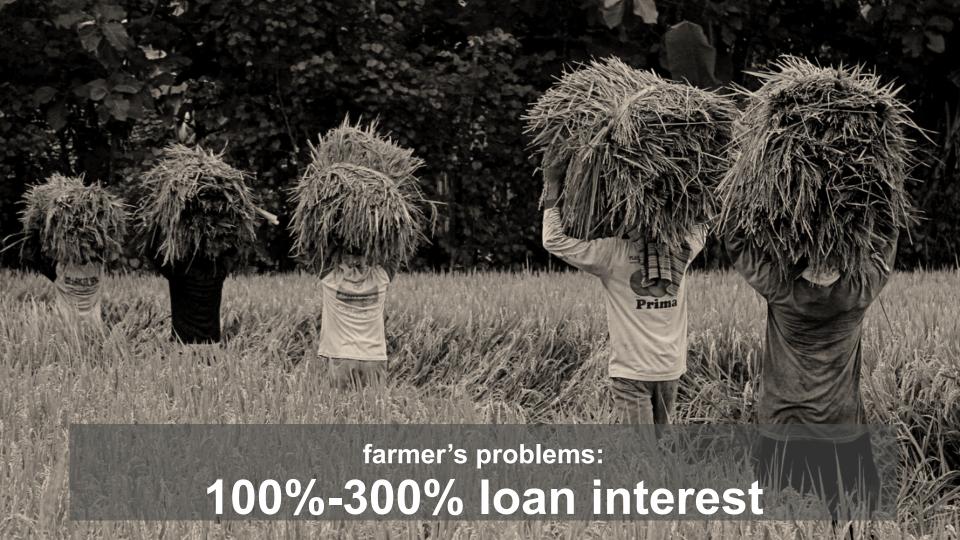

## **Highest**

paddy production cost in Asia (\$0.3 per Kg)

2.5x higher than Vietnam, 1.8x higher than Thailand 1.2x higher than China

post-harvest

loss 20%

of crops

Inefficient value chain from farmer to consumer