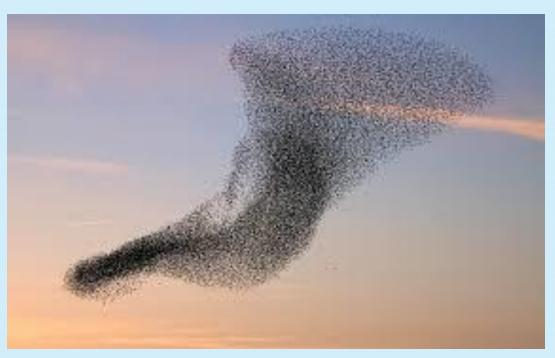

# **Behavior Control: Coordinated Movement**

Local action → coordinated movement

VS

Local action → uncoordinated movement

The Goal: To make truck operators to follow the standard loading practice voluntarily

## References

- [1] https://infonawacita.com/menhub-truk-kelebihan-muatan-picu-rusaknya-jalan/
- [2] <a href="https://ridertua.com/truk-overload-2/">https://ridertua.com/truk-overload-2/</a>
- [3] www.howitworksdaily.com/why-do-birds-flock-together
- [4] www.boreme.com/posting.php/d/D16228&psig=AOvVaw0Sktlyb2TlGefjJ-Xi1fYu&ust=1530101830913505
- [5] www.mera-vision.com/thoughts/&psig=AOvVaw0gWSSTkHXHZTY3nA-U0Sg5&ust=1530110198663348