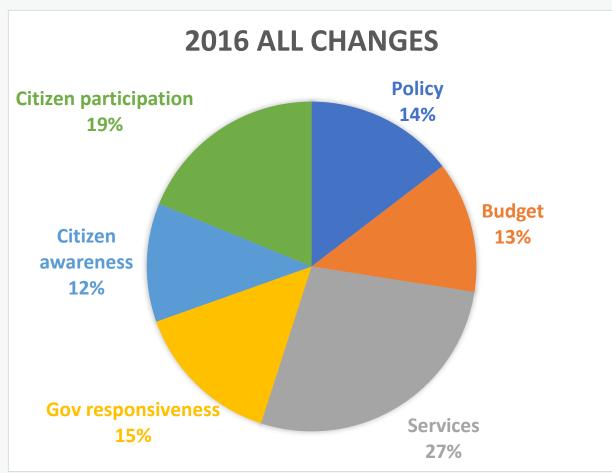

### **Changes Reported by Respondents**

#### Increased proportion of MCH facilities that achieve service standards.

56% Posyandu achieved service standard in 2017 compared to 26% in 2015; 69% Puskesmas achieved service standard in 2017 compared to 15% in 2015; 85% Pustu achieved service standard in 2017 compared to 77% in 2015.

# Increased proportion of 'good/very good' and decreased proportion of 'poor/very poor' ratings by communities for MCH facilities.

45% participants rated 'good and very good' for MCH services at village through sub-district level in 2017 compared to 23% in 2015; 27% participants rated 'poor and very poor' for MCH services in 2017 compared to 47% in 2015.