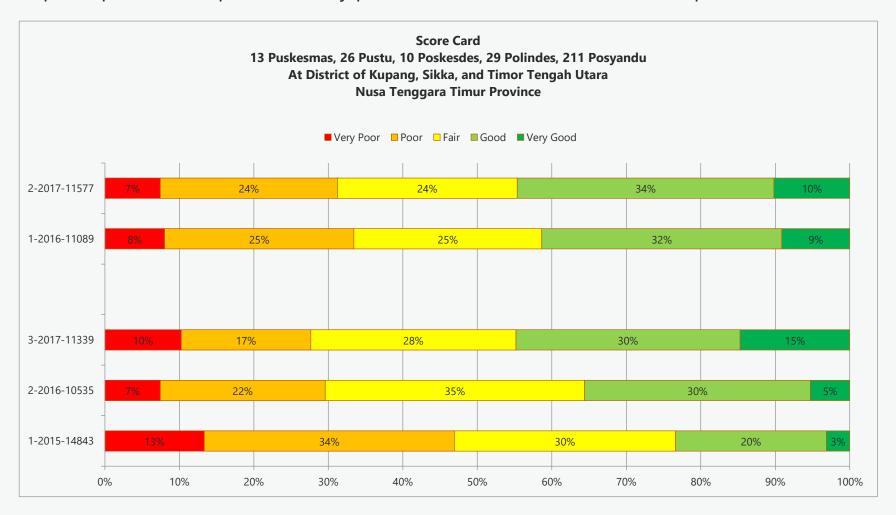

#### Score Card

- What is the ideal criteria of my school, clinic or other facility?
- How happy am I with the service at my school, clinic or other facility?
- What should be done to improve it?

What should my school, clinic, or other facility have according to local law?

# Increased proportion of 'good/very good' and decreased proportion of 'poor/very poor' ratings by communities for MCH facilities.

45% participants rated 'good and very good' for MCH services at village through sub-district level in 2017 compared to 23% in 2015; 27% participants rated 'poor and very poor' for MCH services in 2017 compared to 47% in 2015.