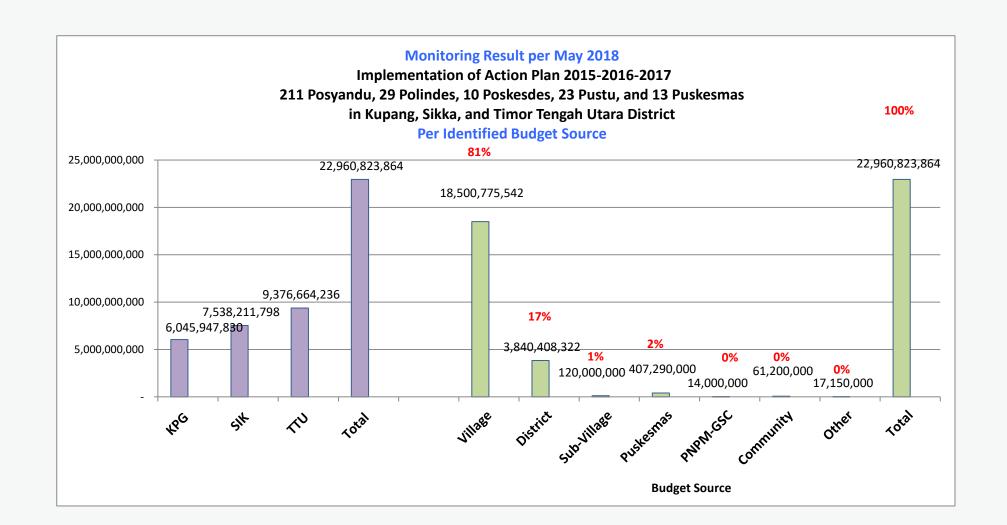

**Village budgets for health services have increased,** allowing provision of new inputs to improve health services at village and Puskesmas including recruitments of village midwives, equipment, building infrastructure, electricity and water provision, training and stipends for voluntary village health staff.