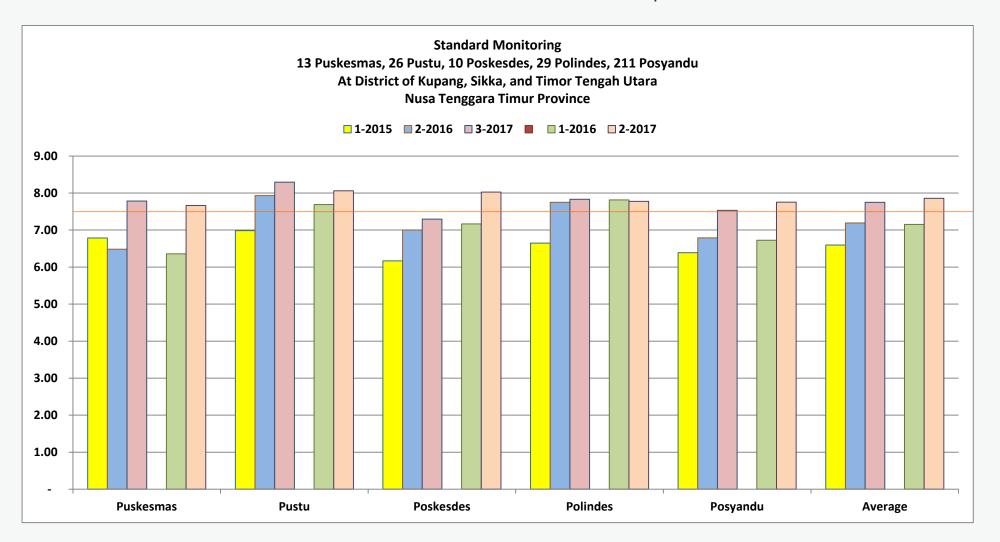

### Standard Monitoring

- What should my school, clinic or other facility have according to government regulation?
- What does it actually have?
- What should be done to improve it?

#### Increased proportion of MCH facilities that achieve service standards.

56% Posyandu achieved service standard in 2017 compared to 26% in 2015; 69% Puskesmas achieved service standard in 2017 compared to 15% in 2015; 85% Pustu achieved service standard in 2017 compared to 77% in 2015.