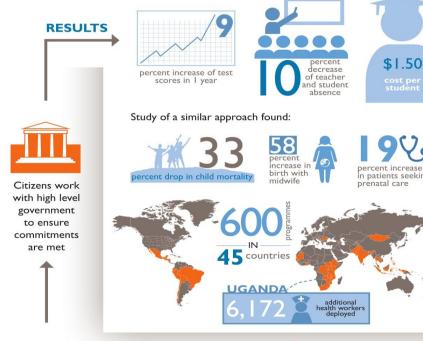

#### Increased proportion of MCH facilities that achieve service standards.

56% Posyandu achieved service standard in 2017 compared to 26% in 2015; 69% Puskesmas achieved service standard in 2017 compared to 15% in 2015; 85% Pustu achieved service standard in 2017 compared to 77% in 2015.

# Increased proportion of 'good/very good' and decreased proportion of 'poor/very poor' ratings by communities for MCH facilities.

45% participants rated 'good and very good' for MCH services at village through sub-district level in 2017 compared to 23% in 2015; 27% participants rated 'poor and very poor' for MCH services in 2017 compared to 47% in 2015.