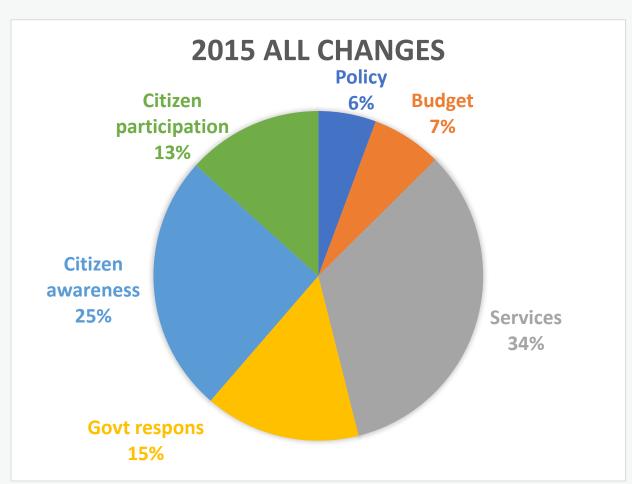

idak dipunggut biaya atau<br>gratis                   | Pustu                                             | TA 2016               | Dinas<br>kesehatan,<br>puskesmas                  | Camat, puskesmas,<br>kades, bides, dan<br>fasdes CVA |
| 7  | Memastikan kader posyandu harus aktif dan rajin<br>ke posyandu                                                                                           | Pemdes                                            | Mulai Oktober<br>2015 | Kader<br>posyandu,<br>desa,<br>masyarakat         | bides, kades, dan<br>fasdes CVA                      |



Suara dan Aksi Warga Negara untuk Akuntabilitas Pemerintah dan Peningkatan Layanan Kesehatan Ibu dan Anak





### How CVA improves service quality and service outcomes



### **Changes Reported by Respondents**





## Increased knowledge and awareness of communities, local health staff and local government on service standards.





"Now we know that there are standards that have been regulated by the government for MCH services in Posyandu, Polindes and Puskesmas. We are grateful to conduct a monitoring based on the standard. I hope we don't have negative perception on this activity, but instead using the moment for self-reflection to improve our service"

Communities, local health staff and local government now assess health services against official and villagers-determined standards, and joint action plans are developed to help remedy inadequacies.

"...the standard monitoring conducted through Citizen Voice and Action has opened our eyes that in fact our condition is still far from the stand