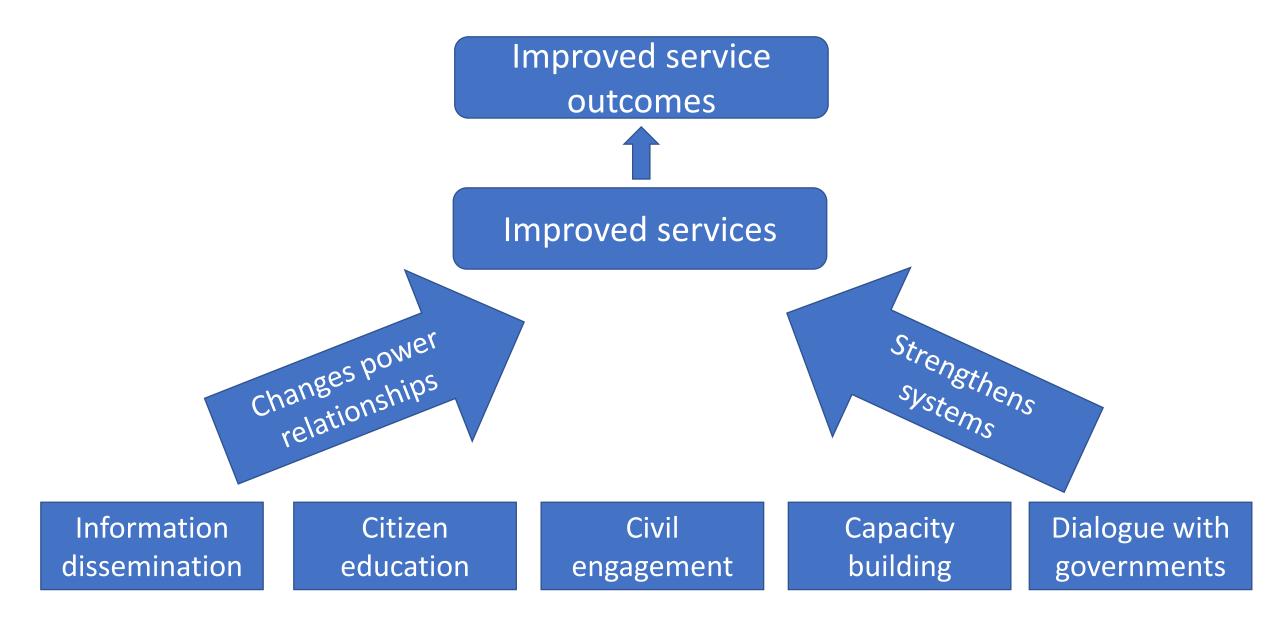

# CITIZEN VOICE AND ACTION

Citizen Voice and Action (CVA) is a social accountability approach designed to improve dialogue and relationship between communities and government, in order to improve services, like health care and education, that impact the daily lives of children and their families.

### How CVA improves service quality and service outcomes