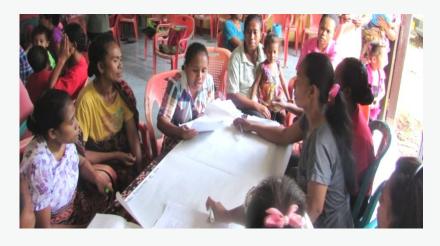

### CVA Phase 2: CITIZEN ENGAGEMENT THROUGH COMMUNITY GATHERING

- Initial meeting at 60 villages in 3 districts attended by 5,896 people (1,701 M and 4,195 F)
- Standard monitoring of 211 Posyandu, 29 Polindes, 10 Poskesdes, 26 Pustu & 13 Puskesmas attended by 5,896 people (1,701 M and 4,195 F)
- Score Card for 211 Posyandu, 29 Polindes, 10 Poskesdes, 26 Pustu & 13 Puskesmas attended by 6,468 people (1,715 M and 4,753 F)
- Interface meeting at 11 sub-districts attended by 1,657 people (708 M and 949 F)

What does it actually have?

How happy am I with this service?

Citizens and

government decide

on an action plan

Townhall meeting to discuss what community has found with government reps

Citizens and government