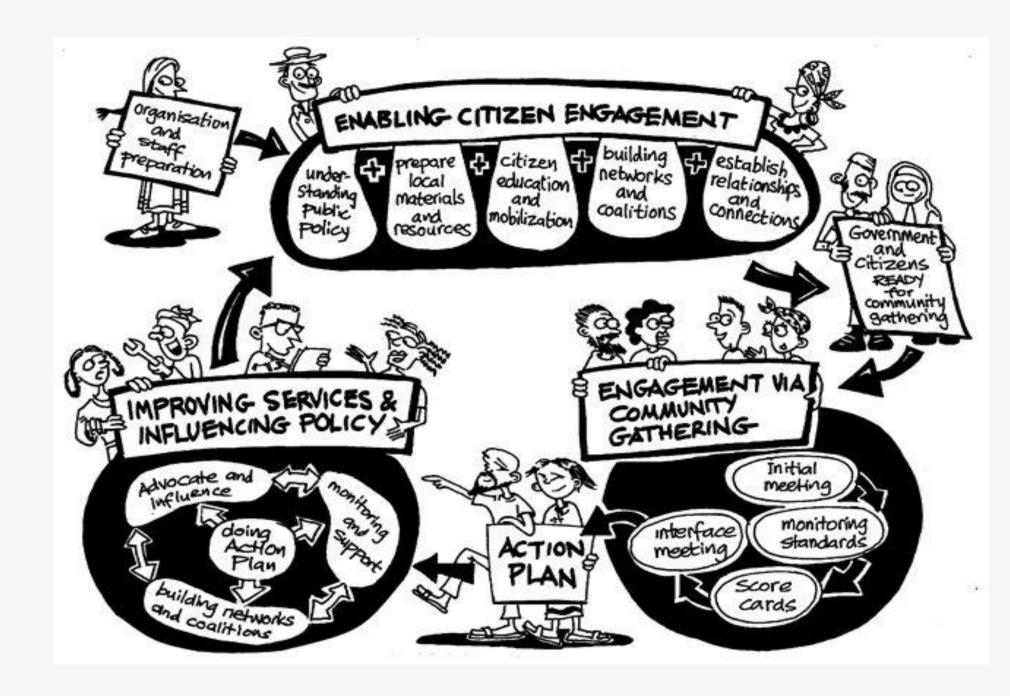

## CVA Phases and Activities

### CVA Phase 1: ENABLING CITIZEN ENGAGEMENT

- CVA Training for 312 Village Facilitators (135 M and 177 F) from 60 villages in 3 districts.
- Civic education at 60 villages in 3 districts attended by 9,680 people (3,202 M and 6,478 F) in 2015 to 2017.

### CVA Phase 2: CITIZEN ENGAGEMENT THROUGH COMMUNITY GATHERING

- Initial meeting at 60 villages in 3 districts attended by 5,896 people (1,701 M and 4,195 F)
- Standard monitoring of 211 Posyandu, 29 Polindes, 10 Poskesdes, 26 Pustu & 13 Puskesmas attended by 5,896 people (1,701 M and 4,195 F)
- Score Card for 211 Posyandu, 29 Polindes, 10 Poskesdes, 26 Pustu & 13 Puskesmas attended by 6,468 people (1,715 M and 4,753 F)
- Interface meeting at 11 sub-districts attended by 1,657 people (708 M and 949 F)

### CVA Phase 3: IMPROVING SERVICES & INFLUENCING POLICY

- Dialogue with local parliament (DPRD) and district government at 3 districts attended by 1,276 people (624 M and 652 F)
- 2,493 points of action plan has been agreed and published.
- Annual monitoring of action plans.
- Budget and policy analysis on MCH.