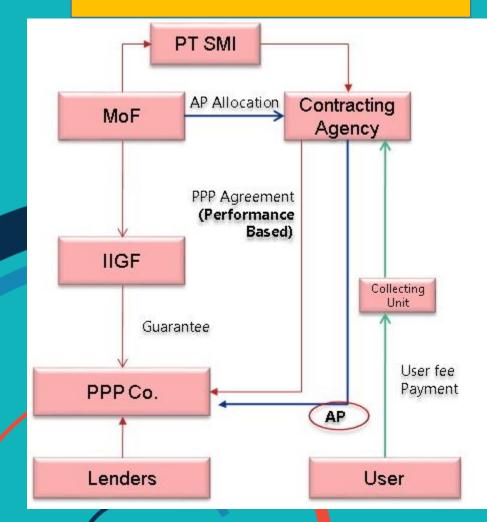

#### **PPP Business Process**

# Conclusion

- By regulation, infrastructure in SEZs (region and tourism) has been regulated in Presidential Regulation No. 38 of 2015.
- Given the need for supporting infrastructure in SEZs, the PPP scheme is very suitable to be applied by looking at the best practices that have been running such as Palapa Ring, Umbulan Water Supply, SHIR, CJPP, etc.
- The AP scheme in PPP can be applied in toll road supporting infrastructure at SEZs tourism. Not only on toll roads, but also on electricity and railways.
- The AP and VGF schemes can be applied to the PPP project conducted by the Local Government Authority (PJPK) such as water supply, electricity, toll roads, railways, etc.
- Not possible, the PPP scheme can be used to build ports and airports.
- Determination of which sector can be co-operated with the PPP scheme is necessary first study, especially the study of the value for money (VfM). The assessment will also determine whether the type of infrastructure located in the area will be built using a bundling system or each type of project will be constructed.