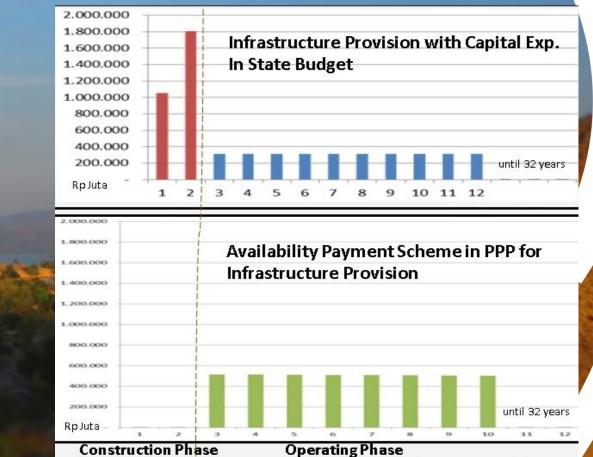

## Why PPP?

Source: Directorate of Government Support Management and Infrastructure Financing

Source: Directorate of Government Support Management and Infrastructure Financing

# Conclusion

- By regulation, infrastructure in SEZs (region and tourism) has been regulated in Presidential Regulation No. 38 of 2015.
- Given the need for supporting infrastructure in SEZs, the PPP scheme is very suitable to be applied by looking at the best practices that have been running such as Palapa Ring, Umbulan Water Supply, SHIR, CJPP, etc.
- The AP scheme in PPP can be applied in toll road supporting infrastructure at SEZs tourism. Not only on toll roads, but also on electricity and railways.
- The AP and VGF schemes can be applied to the PPP project conducted by the Local Government Authority (PJPK) such as water supply, electricity, toll roads, railways, etc.
- Not possible, the PPP scheme can be used to build ports and airports.
- Determination of which sector can be co-operated with the PPP scheme is necessary first study, especially the study of the value for money (VfM). The assessment will also determine whether the type of infrastructure located in the area will be built using a bundling system or each type of project will be constructed.