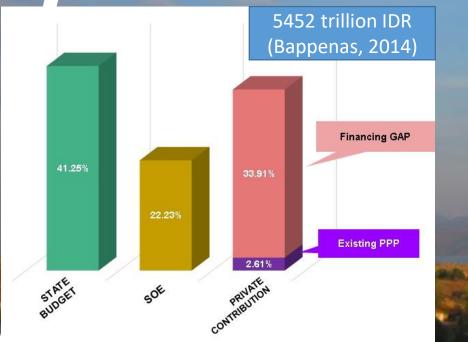

# PPP as a Solution to Provide Supporting Infrastructure

- The basic placement of PPP as the main financing infrastructure instead of the limited state budget (NMTDP 2015 - 2019; Eko Nur Surachman, et al, 2017).
- Zone infrastructure and tourism infrastructure are the infrastructure form that can be co-operated with PPP scheme (Presidential Regulation No. 38 of 2010 on Article 5 Paragraph 2 Letter o and Letter p).
- Construction phase is set by Private Sector (DGSMIF, 2015).
- Adequate risk allocation for Government and Business Entitiy (Private) (Eko Nur Surachman, et al, 2017).
- Business Entitiy (Private) can make better public services through built infrastructure (DGSMIF, 2015).

## Why PPP?

Source: Directorate of Government Support Management and Infrastructure Financing

Source: Directorate of Government Support Management and Infrastructure Financing