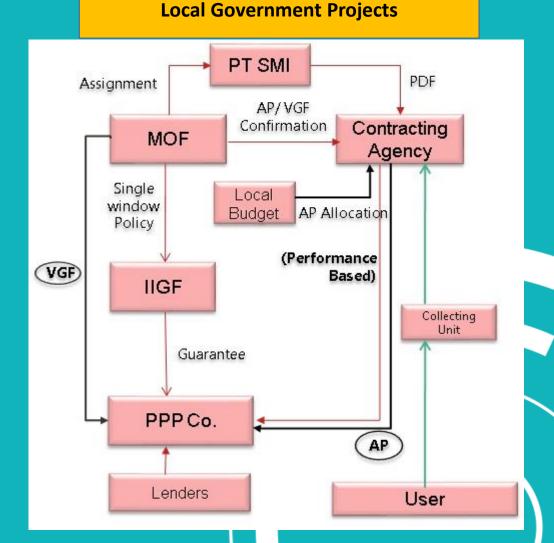

# Conclusion

- By regulation, infrastructure in SEZs (region and tourism) has been regulated in Presidential Regulation No. 38 of 2015.
- Given the need for supporting infrastructure in SEZs, the PPP scheme is very suitable to be applied by looking at the best practices that have been running such as Palapa Ring, Umbulan Water Supply, SHIR, CJPP, etc.
- The AP scheme in PPP can be applied in toll road supporting infrastructure at SEZs tourism. Not only on toll roads, but also on electricity and railways.
- The AP and VGF schemes can be applied to the PPP project conducted by the Local Government Authority (PJPK) such as water supply, electricity, toll roads, railways, etc.
- Not possible, the PPP scheme can be used to build ports and airports.
- Determination of which sector can be co-operated with the PPP scheme is necessary first study, especially the study of the value for money (VfM). The assessment will also determine whether the type of infrastructure located in the area will be built using a bundling system or each type of project will be constructed.