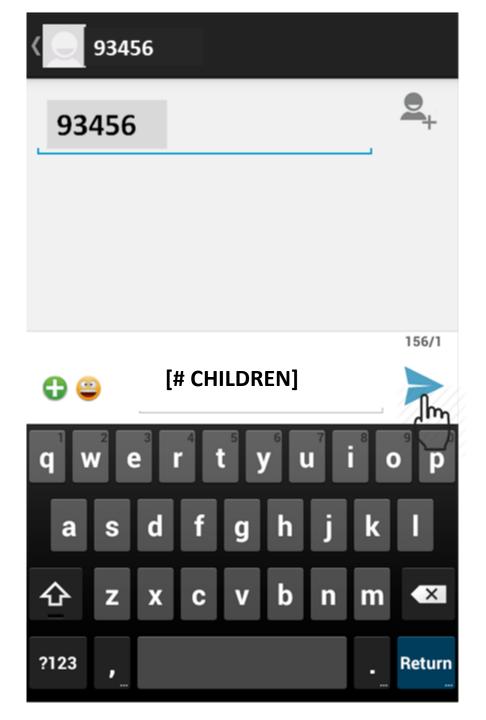

## Send free SMS to "93456"

93456 93456 156/1 **IDF** ?123 Return

Message: IDF

## Message:

[# children immunized"]