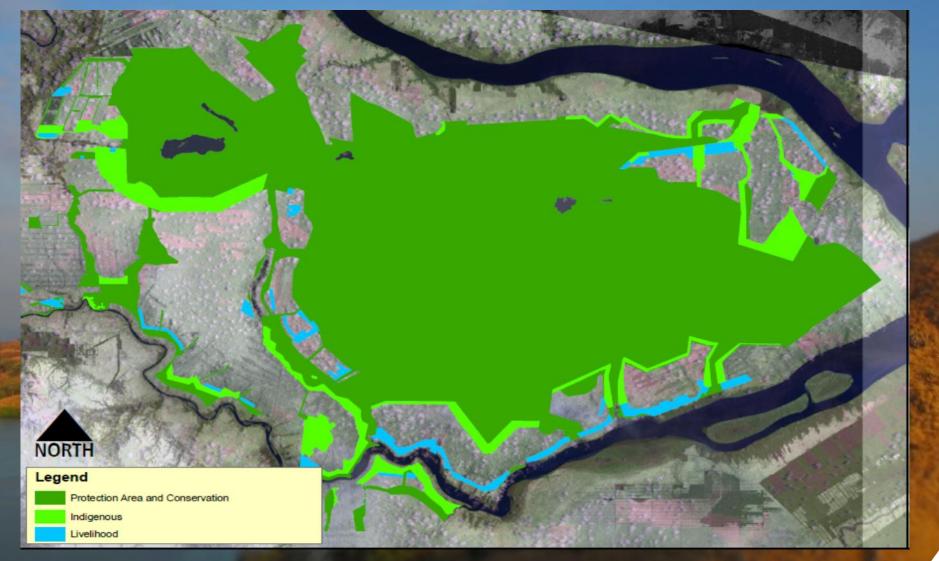

### Landscape: Kampar Peninsula

- Protection
  - Water, plant, and surface structure
  - Paludiculture
- Restoration
  - Re wetting the drained peat
- Management adaptation
  - Zero burning
  - Limited fertilizer
  - Selective planting & Plants