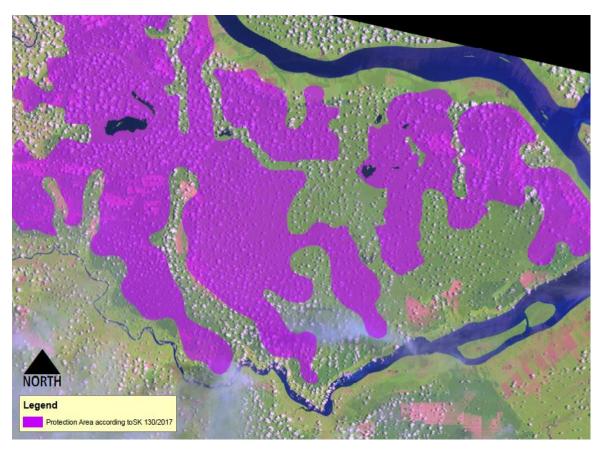

### Landscape: Kampar Peninsula

- Protection
  - Water, plant, and surface structure
  - Paludiculture
- Restoration
  - Re wetting the drained peat
- Management adaptation
  - Zero burning
  - Limited fertilizer
  - Selective planting & Plants