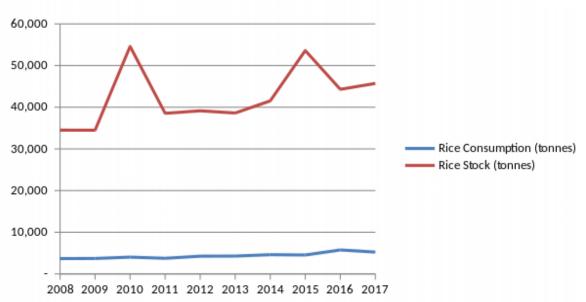

## innovation factory/ICT4AG Indonesia

A space for innovative thinking and promoting digital ideas. This initiative was established by the end of 2015 & supported by The Deutsche Gesellschaft für Internationale Zusammenarbeit GmbH (GIZ). innovation factory/ICT4AG Indonesia was being developed by Common Room in close collaboration with Kasepuhan Ciptagelar community.

Cultural Space Mapping in Kasepuhan Ciptagelar innovation factory/ICT4AG Indonesia Project Report 2017

Cultural Space Mapping in Kasepuhan Ciptagelar innovation factory/ICT4AG Indonesia Project Report 2017