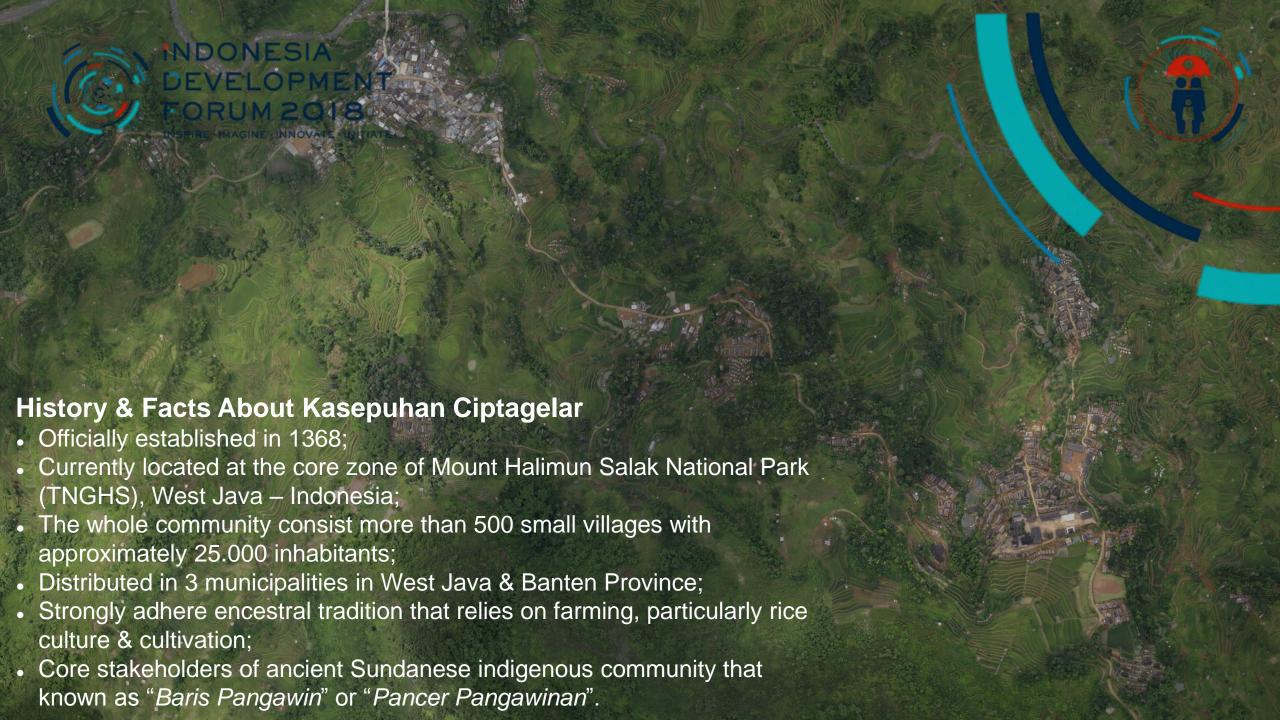

## Pathways to Tackle Regional Disparities Across the Archipelago











## innovation factory/ICT4AG Indonesia

A space for innovative thinking and promoting digital ideas. This initiative was established by the end of 2015 & supported by The Deutsche Gesellschaft für Internationale Zusammenarbeit GmbH (GIZ). innovation factory/ICT4AG Indonesia was being developed by Common Room in close collaboration with Kasepuhan Ciptagelar community.



















Cultural Space Mapping in Kasepuhan Ciptagelar innovation factory/ICT4AG Indonesia Project Report 2017











Cultural Space Mapping in Kasepuhan Ciptagelar innovation factory/ICT4AG Indonesia Project Report 2017











## Thank you. Terimakasih. Hatur nuhun.