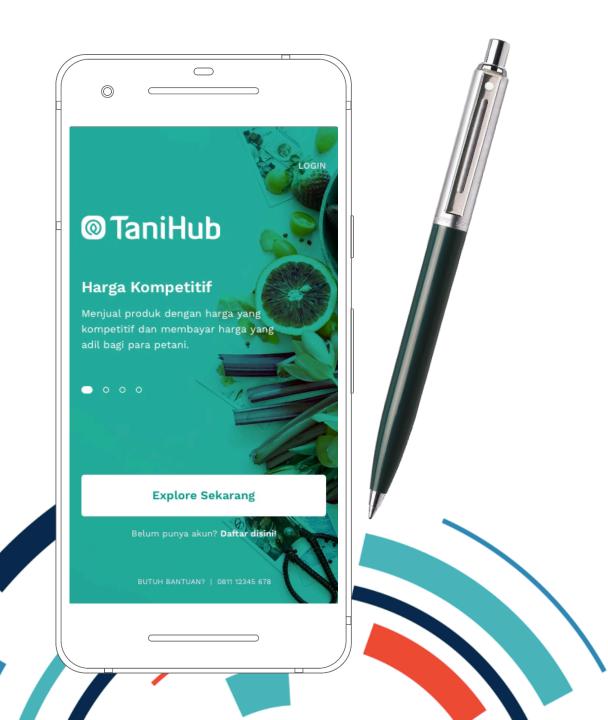

#### **TaniHub Vendor App**

We provide a reliable, consistent, and easily navigated platform for farmers to sell their produce.